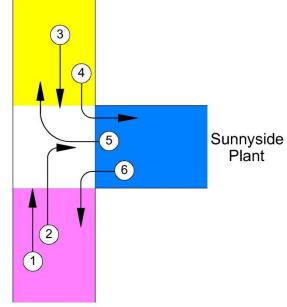

### New England Highway and Sunnyside Crushing and Screening Plant Intersection

#### **Morning Period Traffic Counts and Reference Figure**

|                                                              | Traffic Counted (Vehicles) |           |           |           |                |        |        |        |
|--------------------------------------------------------------|----------------------------|-----------|-----------|-----------|----------------|--------|--------|--------|
|                                                              | Light                      |           | Heavy     |           |                |        | Articu | ılated |
|                                                              | Vehicles                   |           | Vehicles  |           | Quarry Traffic |        | Trucks |        |
|                                                              |                            | V)        |           | (V)       | •              | lcC)   |        | (Art)) |
| Period                                                       |                            |           |           | 24 Nov    | 20 Nov         | 24 Nov | 20 Nov | 24 Nov |
| 1. New England Highway Straight to Brisbane                  |                            |           |           |           |                |        |        |        |
| 7:00am to 8:00am                                             | 44                         | 48        | 4         | 2         | -              | 1      | 6      | 1      |
| 8:00am to 9:00am                                             | 65                         | 48        | 7         | 6         | -              | -      | 4      | 2      |
| 9:00am to 10:00am                                            | 76                         | 60        | 2         | 6         | -              | -      | 7      | 8      |
| 2. New England Hig                                           | ghway R                    | ight Tu   | n to Su   | nnyside   | Plant          |        |        |        |
| 7:00am to 8:00am                                             | -                          | -         | 1         | -         | -              | -      | -      | -      |
| 8:00am to 9:00am                                             | -                          | -         | -         | -         | 2              | 2      | -      | -      |
| 9:00am to 10:00am                                            | -                          | 1         | -         | -         | 2              | 2      | 1      | -      |
| 3. New England Hig                                           | ghway S                    | traight t | o Tente   | rfield an | d Quarr        | у      |        |        |
| 7:00am to 8:00am                                             | 47                         | 29        | 2         | 3         | -              | -      | 5      | 10     |
| 8:00am to 9:00am                                             | 54                         | 73        | 7         | 6         | -              | -      | 10     | 2      |
| 9:00am to 10:00am                                            | 72                         | 71        | 1         | 5         | -              | -      | 3      | 1      |
| 4. New England Hig                                           | ghway L                    | eft Turn  | to Suni   | nyside P  | lant           |        |        |        |
| 7:00am to 8:00am                                             | -                          | -         | -         | -         | -              | -      | -      | -      |
| 8:00am to 9:00am                                             | -                          | -         | -         | 1         | -              | -      | -      | -      |
| 9:00am to 10:00am                                            | -                          | -         | -         | -         | -              | -      | -      | -      |
| 5. Sunnyside Plant                                           | Right T                    | urn to N  | EH (Bri   | sbane)    | '              | l .    | ı      | l .    |
| 7:00am to 8:00am                                             | -                          | -         | -         | -         | 1              | 1      | 1      | 2      |
| 8:00am to 9:00am                                             | -                          | -         | -         | -         | 1              | 1      | 3      | 1      |
| 9:00am to 10:00am                                            | 1                          | -         | -         | -         | 1              | 1      | 2      | -      |
| 6. Sunnyside Plant Left Turn to NEH (Tenterfield and Quarry) |                            |           |           |           |                |        |        |        |
| 7:00am to 8:00am                                             | -                          | -         | -         | -         | 2              | 2      | -      | -      |
| 8:00am to 9:00am                                             | -                          | -         | -         | -         | 2              | 2      | -      | -      |
| 9:00am to 10:00am                                            | -                          | -         | -         | -         | 1              | 2      | -      | -      |
| Source: Data provided                                        | by Darryl                  | McCarth   | y Constru | ctions    |                | ı      | ı      | ı      |
| Ni mala anad dina di ana in                                  |                            |           |           |           |                |        |        |        |

Numbered directions in this Table refer to vehicle directions in Figure (at right)

New England Highway (from Brisbane)

New England Highway (from Tenterfield and Quarry)