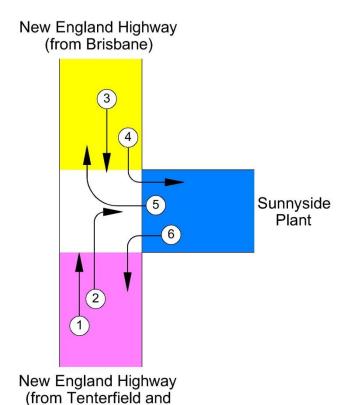

### New England Highway and Sunnyside Crushing and Screening Plant Intersection

#### **Morning Period Traffic Counts and Reference Figure**

|                                                              | Traffic Counted (Vehicles) |           |           |           |                |        |        |        |
|--------------------------------------------------------------|----------------------------|-----------|-----------|-----------|----------------|--------|--------|--------|
|                                                              | Light                      |           | Heavy     |           |                |        | Articu | ılated |
|                                                              | Vehicles                   |           | Vehicles  |           | Quarry Traffic |        | Trucks |        |
|                                                              |                            | V)        |           | (V)       | •              | lcC)   |        | (Art)) |
| Period                                                       |                            |           |           | 24 Nov    | 20 Nov         | 24 Nov | 20 Nov | 24 Nov |
| 1. New England Highway Straight to Brisbane                  |                            |           |           |           |                |        |        |        |
| 7:00am to 8:00am                                             | 44                         | 48        | 4         | 2         | -              | 1      | 6      | 1      |
| 8:00am to 9:00am                                             | 65                         | 48        | 7         | 6         | -              | -      | 4      | 2      |
| 9:00am to 10:00am                                            | 76                         | 60        | 2         | 6         | -              | -      | 7      | 8      |
| 2. New England Hig                                           | ghway R                    | ight Tu   | n to Su   | nnyside   | Plant          |        |        |        |
| 7:00am to 8:00am                                             | -                          | -         | 1         | -         | -              | -      | -      | -      |
| 8:00am to 9:00am                                             | -                          | -         | -         | -         | 2              | 2      | -      | -      |
| 9:00am to 10:00am                                            | -                          | 1         | -         | -         | 2              | 2      | 1      | -      |
| 3. New England Hig                                           | ghway S                    | traight t | o Tente   | rfield an | d Quarr        | у      |        |        |
| 7:00am to 8:00am                                             | 47                         | 29        | 2         | 3         | -              | -      | 5      | 10     |
| 8:00am to 9:00am                                             | 54                         | 73        | 7         | 6         | -              | -      | 10     | 2      |
| 9:00am to 10:00am                                            | 72                         | 71        | 1         | 5         | -              | -      | 3      | 1      |
| 4. New England Hig                                           | ghway L                    | eft Turn  | to Suni   | nyside P  | lant           |        |        |        |
| 7:00am to 8:00am                                             | -                          | -         | -         | -         | -              | -      | -      | -      |
| 8:00am to 9:00am                                             | -                          | -         | -         | 1         | -              | -      | -      | -      |
| 9:00am to 10:00am                                            | -                          | -         | -         | -         | -              | -      | -      | -      |
| 5. Sunnyside Plant                                           | Right T                    | urn to N  | EH (Bri   | sbane)    | '              | l .    | ı      | l .    |
| 7:00am to 8:00am                                             | -                          | -         | -         | -         | 1              | 1      | 1      | 2      |
| 8:00am to 9:00am                                             | -                          | -         | -         | -         | 1              | 1      | 3      | 1      |
| 9:00am to 10:00am                                            | 1                          | -         | -         | -         | 1              | 1      | 2      | -      |
| 6. Sunnyside Plant Left Turn to NEH (Tenterfield and Quarry) |                            |           |           |           |                |        |        |        |
| 7:00am to 8:00am                                             | -                          | -         | -         | -         | 2              | 2      | -      | -      |
| 8:00am to 9:00am                                             | -                          | -         | -         | -         | 2              | 2      | -      | -      |
| 9:00am to 10:00am                                            | -                          | -         | -         | -         | 1              | 2      | -      | -      |
| Source: Data provided                                        | by Darryl                  | McCarth   | y Constru | ctions    |                | ı      | ı      | ı      |
| Ni mala anad dina di ana in                                  |                            |           |           |           |                |        |        |        |

Numbered directions in this Table refer to vehicle directions in Figure (at right)

New England Highway (from Brisbane)

New England Highway (from Tenterfield and Quarry)

#### New England Highway and Sunnyside Crushing and Screening Plant Intersection

#### **Afternoon Period Traffic Counts and Reference Figure**

|                                                              |                                                           | Traffic Counted (Vehicles) |           |                     |        |         |            |                         |  |
|--------------------------------------------------------------|-----------------------------------------------------------|----------------------------|-----------|---------------------|--------|---------|------------|-------------------------|--|
|                                                              | Veh                                                       | ght<br>icles<br>.V)        | Veh<br>(H | avy<br>icles<br>IV) | (DN    | Traffic | Tru<br>(HV | ılated<br>cks<br>(Art)) |  |
| Period                                                       | 20 Nov                                                    | 24 Nov                     | 20 Nov    | 24 Nov              | 20 Nov | 24 Nov  | 20 Nov     | 24 Nov                  |  |
| 1. New England Highway Straight to Brisbane                  |                                                           |                            |           |                     |        |         |            |                         |  |
| 3:00pm to 4:00pm                                             | 79                                                        | 79                         | 5         | 8                   | -      | -       | 9          | 3                       |  |
| 4:00pm to 5:00pm                                             | 74                                                        | 44                         | 4         | 6                   | -      | -       | 9          | 6                       |  |
| 5:00pm to 6:00pm                                             | 70                                                        | 64                         | 6         | 3                   | -      | -       | 6          | 9                       |  |
| 2. New England Hi                                            | ghway R                                                   | ight Tu                    | n to Su   | nnyside             | Plant  |         |            |                         |  |
| 3:00pm to 4:00pm                                             | -                                                         | -                          | -         | -                   | 2      | 2       | -          | -                       |  |
| 4:00pm to 5:00pm                                             | -                                                         | -                          | -         | -                   | 3      | 2       | -          | -                       |  |
| 5:00pm to 6:00pm                                             | -                                                         | -                          | -         | -                   | -      | -       | -          | -                       |  |
| 3. New England Hi                                            | 3. New England Highway Straight to Tenterfield and Quarry |                            |           |                     |        |         |            |                         |  |
| 3:00pm to 4:00pm                                             | 81                                                        | 87                         | 2         | 8                   | -      | -       | 12         | 8                       |  |
| 4:00pm to 5:00pm                                             | 78                                                        | 86                         | 6         | 4                   | -      | -       | 18         | 3                       |  |
| 5:00pm to 6:00pm                                             | 56                                                        | 57                         | 1         | 3                   | -      | -       | 12         | 18                      |  |
| 4. New England Hi                                            | ghway L                                                   | eft Turn                   | to Suni   | nyside P            | lant   |         |            |                         |  |
| 3:00pm to 4:00pm                                             | -                                                         | -                          | -         | -                   | -      | -       | -          | -                       |  |
| 4:00pm to 5:00pm                                             | -                                                         | -                          | -         | -                   | -      | -       | -          | -                       |  |
| 5:00pm to 6:00pm                                             | -                                                         | -                          | -         | -                   | -      | -       | -          | -                       |  |
| 5. Quarry Access I                                           | Rd Right                                                  | Turn to                    | MLR (T    | enterfie            | ld)    |         |            |                         |  |
| 3:00pm to 4:00pm                                             | -                                                         | -                          | -         | -                   | -      | 2       | -          | -                       |  |
| 4:00pm to 5:00pm                                             | -                                                         | -                          | -         | -                   | -      | -       | -          | -                       |  |
| 5:00pm to 6:00pm                                             | -                                                         | -                          | -         | -                   | -      | -       | -          | -                       |  |
| 6. Sunnyside Plant Left Turn to NEH (Tenterfield and Quarry) |                                                           |                            |           |                     |        |         |            |                         |  |
| 3:00pm to 4:00pm                                             | -                                                         | -                          | -         | -                   | 4      | 1       | -          | 1                       |  |
| 4:00pm to 5:00pm                                             | 1                                                         | -                          | -         | -                   | -      | 2       | -          | 2                       |  |
| 5:00pm to 6:00pm                                             | 3                                                         | -                          | -         | -                   | -      | 2       | -          | -                       |  |
| Source: Data provided                                        | by Darryl                                                 | McCarth                    | y Constru | ıctions             |        |         |            |                         |  |
| 1                                                            |                                                           |                            |           |                     |        |         |            |                         |  |

Numbered directions in this Table refer to vehicle directions in Figure (at right)

Quarry)

RESPONSE TO GOVERNMENT
AGENCY SUBMISSIONS
5 January 2015