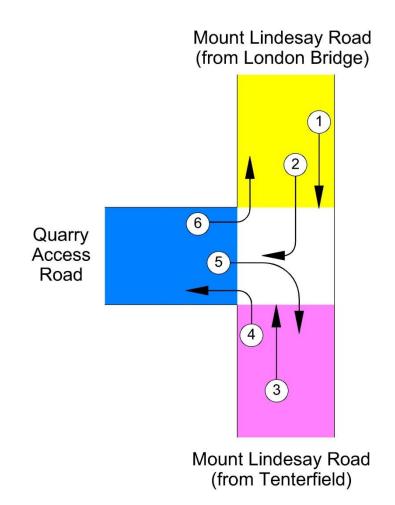

#### **Quarry Access Road and Mount Lindesay Road Intersection**

#### **Morning Period Traffic Counts and Reference Figure**

|                                                        | Traffic Counted (Vehicles) |            |                                                                                    |           |                          |        |                                     |        |  |
|--------------------------------------------------------|----------------------------|------------|------------------------------------------------------------------------------------|-----------|--------------------------|--------|-------------------------------------|--------|--|
| Interval and                                           | Light<br>Vehicles<br>(LV)  |            | Heavy<br>Vehicles<br>(HV)                                                          |           | Quarry Traffic<br>(DMcC) |        | Articulated<br>Trucks<br>(HV (Art)) |        |  |
| Vehicle Direction                                      | 20 Nov                     | 24 Nov     | 20 Nov                                                                             | 24 Nov    | 20 Nov                   | 24 Nov | 20 Nov                              | 24 Nov |  |
| 1. Mount Lindesay Rd Straight to Tenterfield           |                            |            |                                                                                    |           |                          |        |                                     |        |  |
| 7:00am to 8:00am                                       | 3                          | 3          | 3                                                                                  | 1         | -                        | -      | -                                   | -      |  |
| 8:00am to 9:00am                                       | 13                         | 13         | 1                                                                                  | 1         | -                        | -      | -                                   | -      |  |
| 9:00am to 10:00am                                      | 3                          | 7          | 1                                                                                  | -         | -                        | -      | -                                   | -      |  |
| 2. Mount Lindesay                                      | Rd Righ                    | t Turn t   | o Quarr                                                                            | y Acces   | s Rd                     |        |                                     |        |  |
| 7:00am to 8:00am                                       | -                          | -          | -                                                                                  | -         | -                        | -      | -                                   | -      |  |
| 8:00am to 9:00am                                       | -                          | -          | -                                                                                  | -         | -                        | -      | -                                   | -      |  |
| 9:00am to 10:00am                                      | -                          | -          | -                                                                                  | -         | -                        | -      | -                                   | -      |  |
| 3. Mount Lindesay                                      | Rd Strai                   | ght to L   | ondon l                                                                            | Bridge    |                          |        |                                     |        |  |
| 7:00am to 8:00am                                       | 6                          | 2          | -                                                                                  | -         | -                        | -      | -                                   | -      |  |
| 8:00am to 9:00am                                       | 5                          | 11         | -                                                                                  | 1         | -                        | -      | -                                   | -      |  |
| 9:00am to 10:00am                                      | 5                          | 5          | 1                                                                                  | 1         | -                        | -      | -                                   | -      |  |
| 4. Mount Lindesay                                      | Rd Left                    | Turn to    | Quarry                                                                             | Access    | Rd                       |        |                                     |        |  |
| 7:00am to 8:00am                                       | -                          | 1          | -                                                                                  | -         | -                        | 2      | -                                   | -      |  |
| 8:00am to 9:00am                                       | -                          | -          | -                                                                                  | -         | -                        | 2      | -                                   | -      |  |
| 9:00am to 10:00am                                      | -                          | -          | -                                                                                  | -         | -                        | 2      | -                                   | -      |  |
| 5. Quarry Access R                                     | d Right                    | Turn to    | MLR (T                                                                             | enterfiel | d)                       |        |                                     |        |  |
| 7:00am to 8:00am                                       | -                          | 1          | -                                                                                  | -         | 1                        | 1      | -                                   | -      |  |
| 8:00am to 9:00am                                       | -                          | -          | -                                                                                  | -         | 1                        | 1      | -                                   | -      |  |
| 9:00am to 10:00am                                      | -                          | -          | -                                                                                  | -         | 2                        | 1      | -                                   | -      |  |
| 6. Quarry Access Rd Left Turn to MLR (London Bridge)   |                            |            |                                                                                    |           |                          |        |                                     |        |  |
| 7:00am to 8:00am                                       | -                          | -          | -                                                                                  | -         | -                        | -      | -                                   | -      |  |
| 8:00am to 9:00am                                       | -                          | -          | -                                                                                  | -         | -                        | -      | -                                   | -      |  |
| 9:00am to 10:00am                                      | -                          | -          | -                                                                                  | -         | -                        | -      | -                                   | -      |  |
| Source: Data provided by Darryl McCarthy Constructions |                            |            |                                                                                    |           |                          |        |                                     |        |  |
| Numbered directions in                                 | this Tab                   | e refer to | Numbered directions in this Table refer to vehicle directions in Figure (at right) |           |                          |        |                                     |        |  |

Mount Lindesay Road (from London Bridge) 6 Quarry Access Road

Mount Lindesay Road (from Tenterfield)

#### **Afternoon Period Traffic Counts and Reference Figure**

|                                                      | Traffic Counted (Vehicles) |                    |           |                     |        |         |            |                         |
|------------------------------------------------------|----------------------------|--------------------|-----------|---------------------|--------|---------|------------|-------------------------|
|                                                      | Veh                        | ght<br>icles<br>V) | Veh<br>(H | avy<br>icles<br>IV) | (DN    | Traffic | Tru<br>(HV | ulated<br>cks<br>(Art)) |
| Period                                               |                            |                    |           | 24 Nov              | 20 Nov | 24 Nov  | 20 Nov     | 24 Nov                  |
| 1. Mount Lindesay Rd Straight to Tenterfield         |                            |                    |           |                     |        |         |            |                         |
| 3:00pm to 4:00pm                                     | 6                          | 5                  | 4         | 3                   | -      | -       | -          | 1                       |
| 4:00pm to 5:00pm                                     | 9                          | 5                  | -         | -                   | -      | -       | -          | -                       |
| 5:00pm to 6:00pm                                     | 5                          | 3                  | -         | -                   | -      | -       | -          | -                       |
| 2. Mount Lindesay Rd Right Turn to Quarry Access Rd  |                            |                    |           |                     |        |         |            |                         |
| 3:00pm to 4:00pm                                     | -                          | -                  | -         | -                   | -      | -       | -          | -                       |
| 4:00pm to 5:00pm                                     | -                          | -                  | -         | -                   | -      | -       | -          | -                       |
| 5:00pm to 6:00pm                                     | -                          | -                  | -         | -                   | -      | -       | -          | -                       |
| 3. Mount Lindesay                                    | Rd Stra                    | ight to L          | ondon l   | Bridge              |        |         |            |                         |
| 3:00pm to 4:00pm                                     | 5                          | 8                  | -         | 1                   | -      | -       | -          | -                       |
| 4:00pm to 5:00pm                                     | 9                          | 9                  | 2         | 1                   | -      | -       | -          | -                       |
| 5:00pm to 6:00pm                                     | 8                          | 4                  | -         | -                   | -      | -       | -          | -                       |
| 4. Mount Lindesay                                    | Rd Left                    | Turn to            | Quarry    | Access              | Rd     |         |            |                         |
| 3:00pm to 4:00pm                                     | -                          |                    | -         | -                   | 3      | 1       | -          | -                       |
| 4:00pm to 5:00pm                                     | -                          | -                  | -         | -                   | 1      | 1       | -          | -                       |
| 5:00pm to 6:00pm                                     | -                          | -                  | -         | -                   | -      | -       | -          | -                       |
| 5. Quarry Access F                                   | Rd Right                   | Turn to            | MLR (T    | enterfie            | ld)    |         |            |                         |
| 3:00pm to 4:00pm                                     | -                          |                    | -         | -                   | 2      | 2       | -          | -                       |
| 4:00pm to 5:00pm                                     | -                          | -                  | -         | -                   | 1      | 2       | -          | -                       |
| 5:00pm to 6:00pm                                     | -                          | -                  | -         | -                   | -      | -       | -          | -                       |
| 6. Quarry Access Rd Left Turn to MLR (London Bridge) |                            |                    |           |                     |        |         |            |                         |
| 3:00pm to 4:00pm                                     | -                          | -                  | -         | -                   | -      | -       | -          | -                       |
| 4:00pm to 5:00pm                                     | -                          | -                  | -         | -                   | -      | -       | -          | -                       |
| 5:00pm to 6:00pm                                     | -                          | -                  | -         | -                   | -      | -       | -          | -                       |
| Source: Data provided                                | by Darryl                  | McCarth            | y Constru | ctions              |        |         |            |                         |
|                                                      |                            |                    |           |                     |        |         |            |                         |

Numbered directions in this Table refer to vehicle directions in Figure (at right)